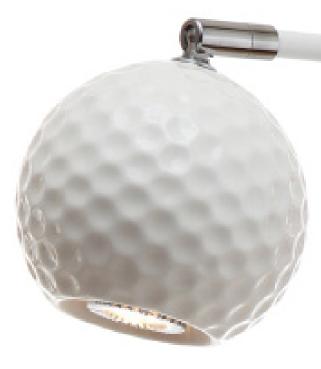

## Pendant edition

Porcelain shade Ø100mm Cord 2950mm Design: boasform, Denmark Minigu10, max 35W halogen or 7W LED 50-60Hz, 120 - 240V

"... pendant light floating like oversize golf balls in the air providing functional quality light..."