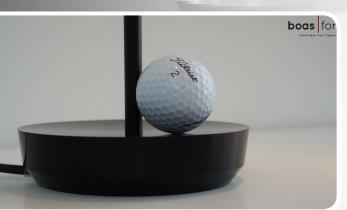

Materials have been carefully selected to get an exclusive look and a long lasting quality.

The shade is made from porcelain with a smooth surface carrying a dimple symmetry pattern, while the lamp base is inspired by the shape of the golf-tee with sharp edges and curves. The latter is made from anodised aluminium with a steel core.

## Table Edition Porcelain shade Ø100mm Metal tube 450mm Aluminium, steel base Ø12,8mm Weight 1900 gram Design: boasform, Denmark Minigu10, max 35W halogen or 7W LED 50-60Hz, 120 - 240V

"... shade using the iconic dimple design crafted in high lustre porcelain..."