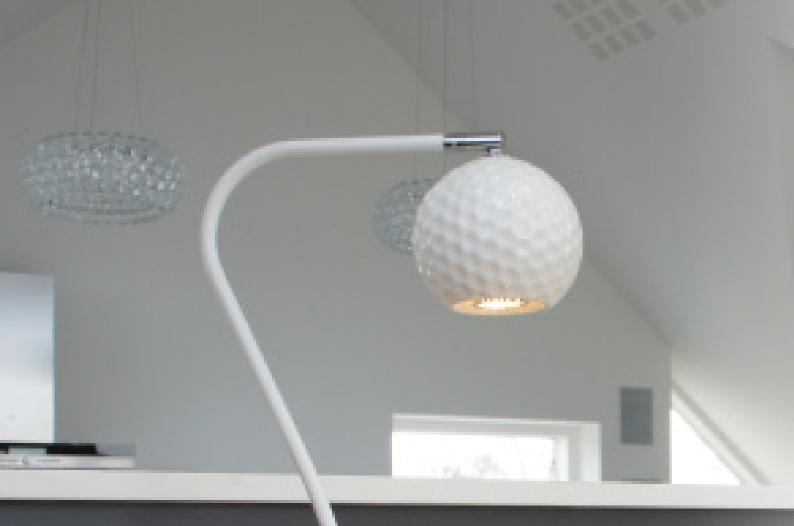

## Pendant edition

Porcelain shade Ø100mm Cord 2950mm Design: boasform, Denmark Minigu10, max 35W halogen or 7W LED 50-60Hz, 120 - 240V

"... pendant light floating like oversize golf balls in the air providing functional quality light..."