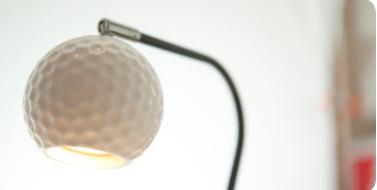

Materials have been carefully selected to get an exclusive look and a long lasting quality.

The shade is made from porcelain with a smooth surface carrying a dimple symmetry pattern, while the lamp base is inspired by the shape of the golf-tee with sharp edges and curves. The latter is made from anodised aluminium with a steel core.

## Table Edition Porcelain shade Ø100mm Metal tube 450mm Aluminium, steel base Ø12,8mm Weight 1900 gram Design: boasform, Denmark Minigu10, max 35W halogen or 7W LED 50-60Hz, 120 - 240V

"... shade using the iconic dimple design crafted in high lustre porcelain..."