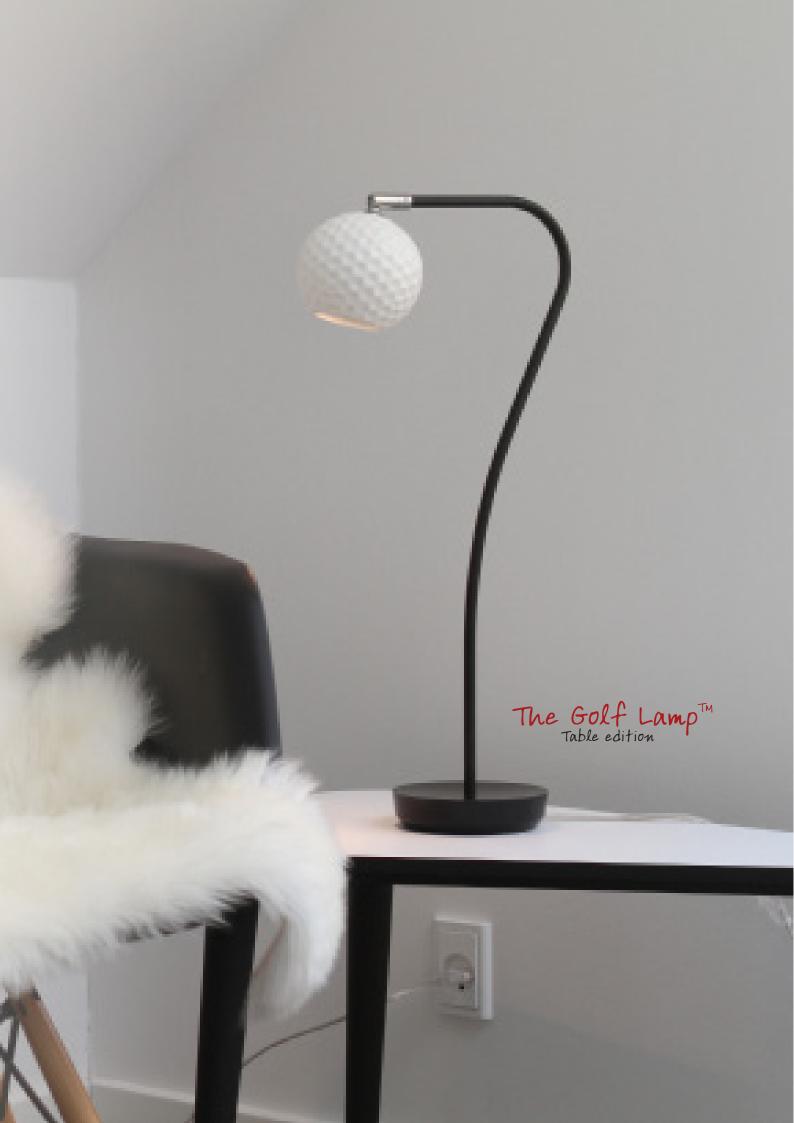

The Golf Lamp<sup>TM</sup> Table edition

buy The Golf Lamp<sup>™</sup>on www.boasform.com

The Golf Lamp™

## Table Edition Porcelain shade Ø100mm Metal tube 450mm Aluminium, steel base Ø12,8mm Weight 1900 gram Design: boasform, Denmark Minigu10, max 35W halogen or 7W LED 50-60Hz, 120 - 240V

"... shade using the iconic dimple design crafted in high lustre porcelain..."