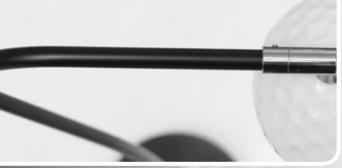

Materials have been carefully selected to get an exclusive look and a long lasting quality.

The shade is made from porcelain with a smooth surface carrying a dimple symmetry pattern, while the lamp base is inspired by the shape of the golf-tee with sharp edges and curves. The latter is made from anodised aluminium with a steel core.

## Table Edition Porcelain shade Ø100mm Metal tube 450mm Aluminium, steel base Ø12,8mm Weight 1900 gram Design: boasform, Denmark Minigu10, max 35W halogen or 7W LED 50-60Hz, 120 - 240V

"... shade using the iconic dimple design crafted in high lustre porcelain..."