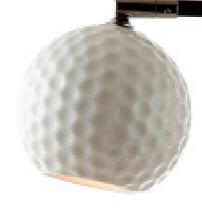

Materials have been carefully selected to get an exclusive look and a long lasting quality.

The shade is made from porcelain with a smooth surface carrying a dimple symmetry pattern, while the lamp base is inspired by the shape of the golf-tee with sharp edges and curves. The latter is made from anodised aluminium with a steel core.

## Table Edition Porcelain shade Ø100mm Metal tube 450mm Aluminium, steel base Ø12,8mm Weight 1900 gram Design: boasform, Denmark Minigu10, max 35W halogen or 7W LED 50-60Hz, 120 - 240V

"... shade using the iconic dimple design crafted in high lustre porcelain..."