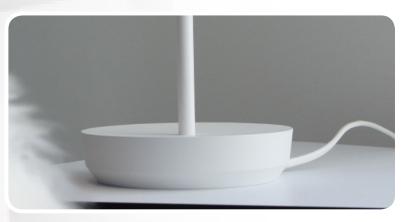

Materials have been carefully selected to get an exclusive look and a long lasting quality.

The shade is made from porcelain with a smooth surface carrying a dimple symmetry pattern, while the lamp base is inspired by the shape of the golf-tee with sharp edges and curves. The latter is made from anodised aluminium with a steel core.

## Table Edition Porcelain shade Ø100mm Metal tube 450mm Aluminium, steel base Ø12,8mm Weight 1900 gram Design: boasform, Denmark Minigu10, max 35W halogen or 7W LED 50-60Hz, 120 - 240V

"... shade using the iconic dimple design crafted in high lustre porcelain..."